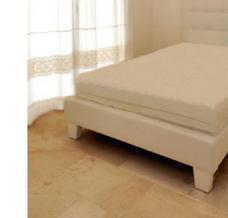

### ■ Double Room

White laminate cabinet with 4 doors, 2 bedside tables, double bed, 2 pillows in hypoal-lergenic fiber, wrought iron rail complete with canvas tent Sardinia.