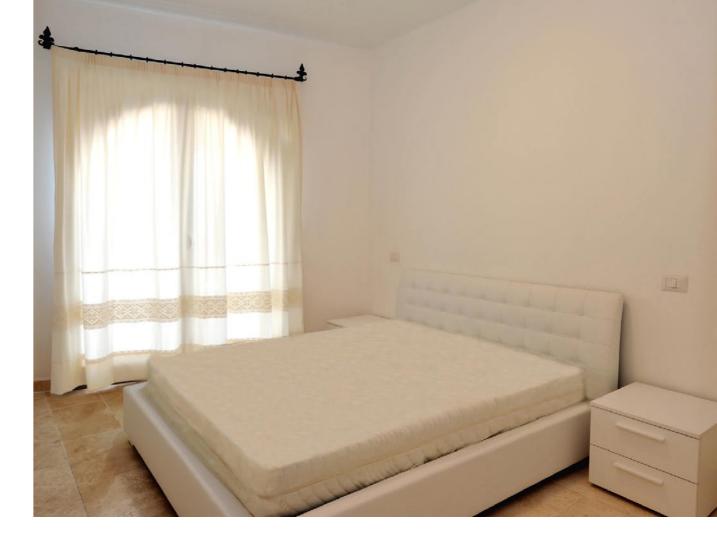

### ■ Double Room

White laminate cabinet with 4 doors, 2 bedside tables, double bed, 2 pillows in hypoal-lergenic fiber, wrought iron rail complete with canvas tent Sardinia.

### ■ Bedroom

White laminate cabinet with 2 doors, bedside table, single bed "Asiago", 2 pillows in hypoal-lergenic fiber, wrought iron rail complete with canvas tent Sardinia.