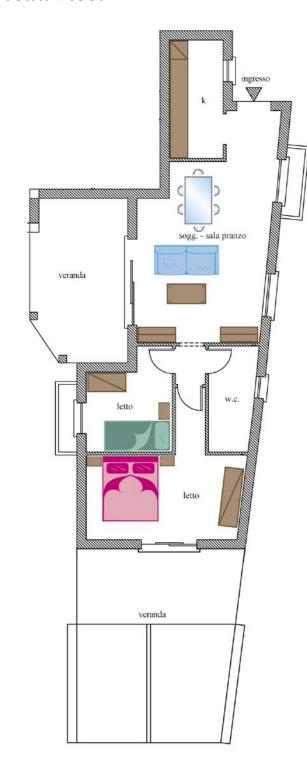

### **DESCRIPTION**

### Entrance

The entry is through the scale A of Residence. Covered parking with lift access, internal stairs to the upper floors.

### ■ Double Room

White laminate cabinet with 4 doors, 2 bedside tables, double bed, 2 pillows in hypoal-lergenic fiber, wrought iron rail complete with canvas tent Sardinia.

### ■ Bedroom

White laminate cabinet with 2 doors, bedside table, single bed "Asiago", 2 pillows in hypoal-lergenic fiber, wrought iron rail complete with canvas tent Sardinia.

### ■ Bathroom

1, with a shower.

### ■ Living Room

Dining table polished steel structure, 6 chairs "Elisir" padded faux leather White, sofa "Mozart", rectangular coffee table, living room wall, base/sideboard 2 doors, 2 wrought iron rail complete with canvas tent Sardinia.

### ■ Kitchen

Modular linear, hob, multifunction electric oven, retractable dishwasher washing machine, fridge/freezer.

■ Lighting
9 ceiling light frosted white glass.

### ■ Additional information

Air-conditioning system (hot/cold); plants built in Eco-sustainable systems way of hot water tanks located outside.

The floor area of the apartment is a whole of 64.45 sqm + veranda 13.01 sqm.