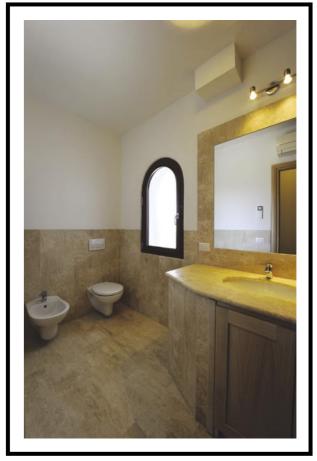

ago", 2 pillows in hypoal-lergenic fiber, wrought iron rail complete with canvas tent Sardinia.

## ■ Number of people

### ■ Bathroom

1, with a shower.

### ■ Living Room

Dining table polished steel structure, 6 chairs "Elisir" padded faux leather White, sofa "Mozart", rectangular coffee table, living room wall, base/sideboard 2 doors, 2 wrought iron rail complete with canvas tent Sardinia.

### ■ Kitchen

Modular linear, hob, multifunction electric oven, retractable dishwasher washing machine, fridge/freezer.

■ Lighting
9 ceiling light frosted white glass.

### ■ Additional information

Air-conditioning system (hot/cold); plants built in Eco-sustainable systems way of hot water tanks located outside.

The floor area of the apartment is a whole of 64.45 sqm + veranda 13.01 sqm.