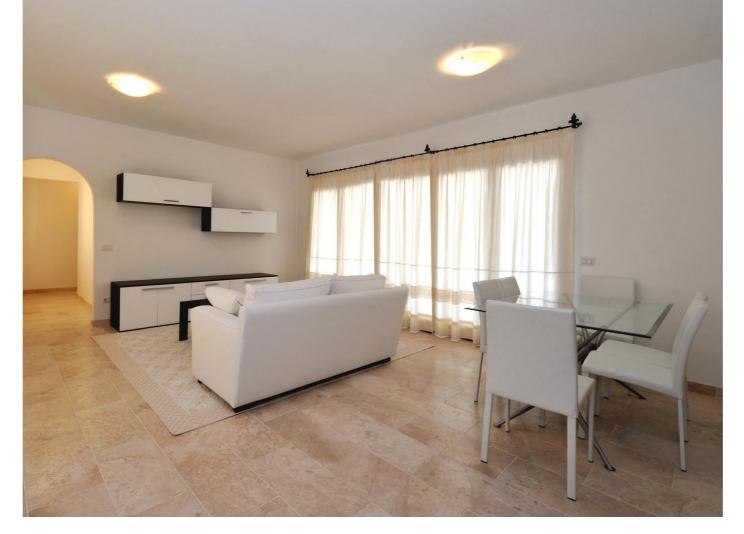

### ■ Living Room

Dining table polished steel structure, 6 chairs "Elisir" padded faux leather White, sofa "Mozart", rectangular coffee table, living room wall, base/sideboard 2 doors, 2 wrought iron rail complete with canvas tent Sardinia.