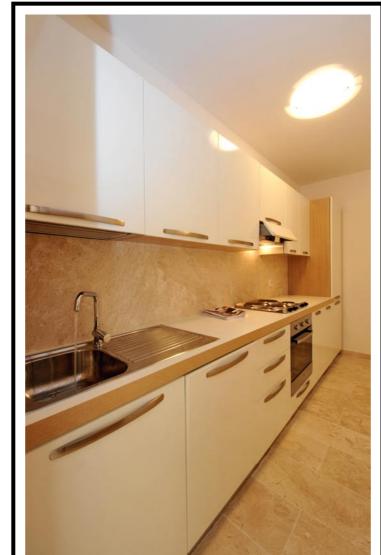

### ■ Kitchen

Modular linear, hob, multifunction electric oven, retractable dishwasher washing machine, fridge/freezer.

■ Lighting
9 ceiling light frosted white glass.